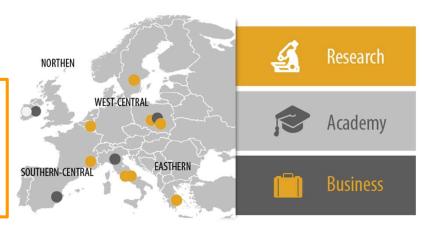

## Network of Infrastructure

PCRec consortium is based on 14 partners, belonging to ten European States, all characterized by complementary competences and infrastructure in the recycling sector, assuring almost complete territorial coverage along Europe